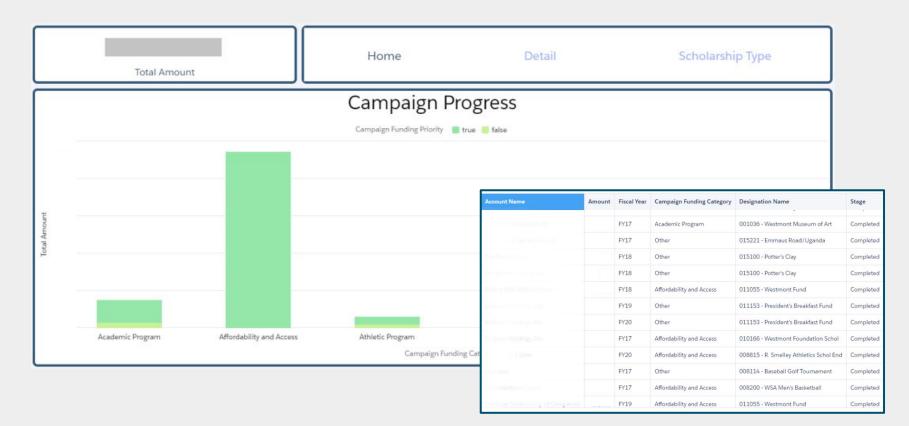

| -  |
|                                                                                     |              | Email                     | 1  |
| Login                                                                               | a the second | Password                  |    |
|                                                                                     | 25           | Login                     | i. |
| Sign Up   Forgot Password                                                           | T.S.         | Sign Up   Forgot Password |    |

Login Welcome to the Westmont Student Portal! New here? Sign up with us at the bottom. M Email A Password Login Sign Up | Forgot Password And in case of the local sectors where the local secto

Figurative Future Redesign

**Current Design** 



# ANALYTICS

## ACADEMIC HISTORY AND PORTAL OVERVIEW

| e Home                                                                                           |                                                                                                                                                                                              | cation