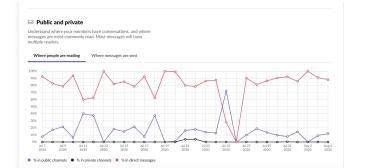

### **Messages Sent**

19,290

out of 10,000 messages

 $\uparrow$  7,146 messages (+58.8%) over the last 30 days. Upgrade to unlock unlimited messages.

- We have spent hours meeting and working together via Zoom
- Weekly Agendas hold us accountable and remind us of tasks and meetings throughout the week.