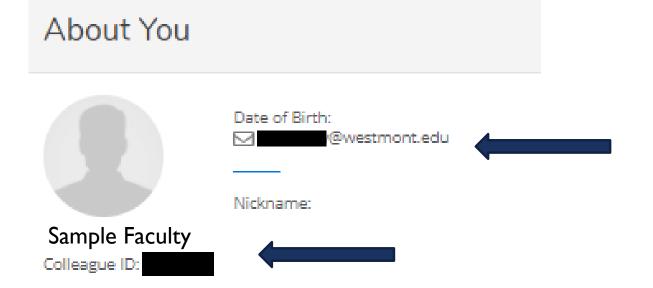

### USER PROFILE

You can see your personal information and photo in the upper left hand corner.

Further in this page you can also see the home address, email addresses and phone numbers we have on file for you.