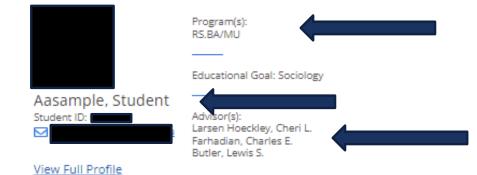

#### < Back to Advisees

Note you can see the student's picture, name, ID number, and Westmont email address.

You can also see their declared majors and minors as well as their assigned advisors.