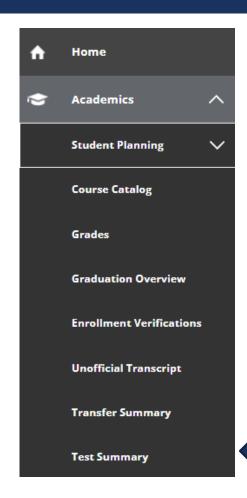

# **USER OPTIONS**

Under the User Options on the left hand side select Academics and Test Summary.