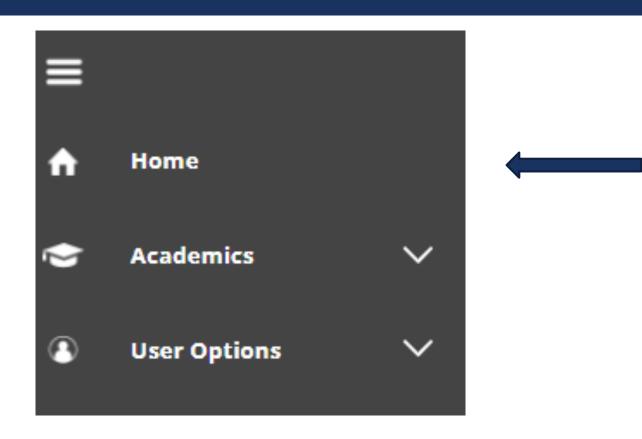

# NAVIGATE BACK TO THE HOME PAGE

You can navigate back to the home page using the Home option on the left hand side.