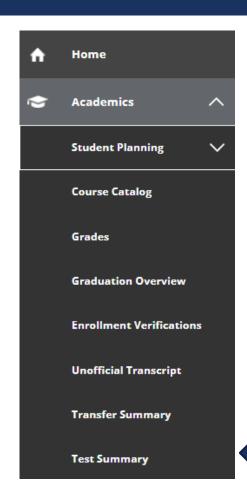

# **USER OPTIONS**

Under the User Options on the left hand side select Academics and Test Summary.

### **TEST SUMMARY**

If you have any questions or concerns about Waypoint please contact the Student Records Office at registrar@westmont.edu

**Test Summary** 