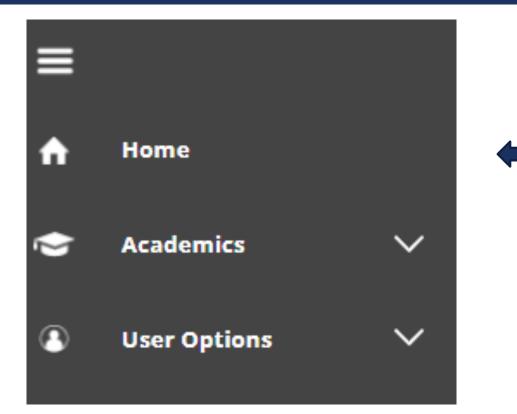

#### NAVIGATE BACK TO THE HOME PAGE

You can navigate back to the home page using the Home option on the left hand side.