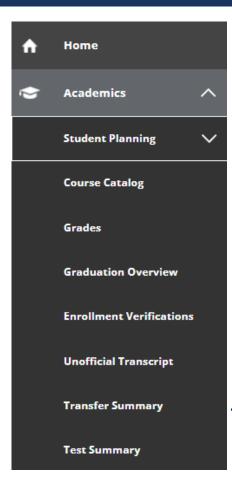

#### USER OPTIONS

Under the User Options on the left hand side select Academics and Transfer Summary.